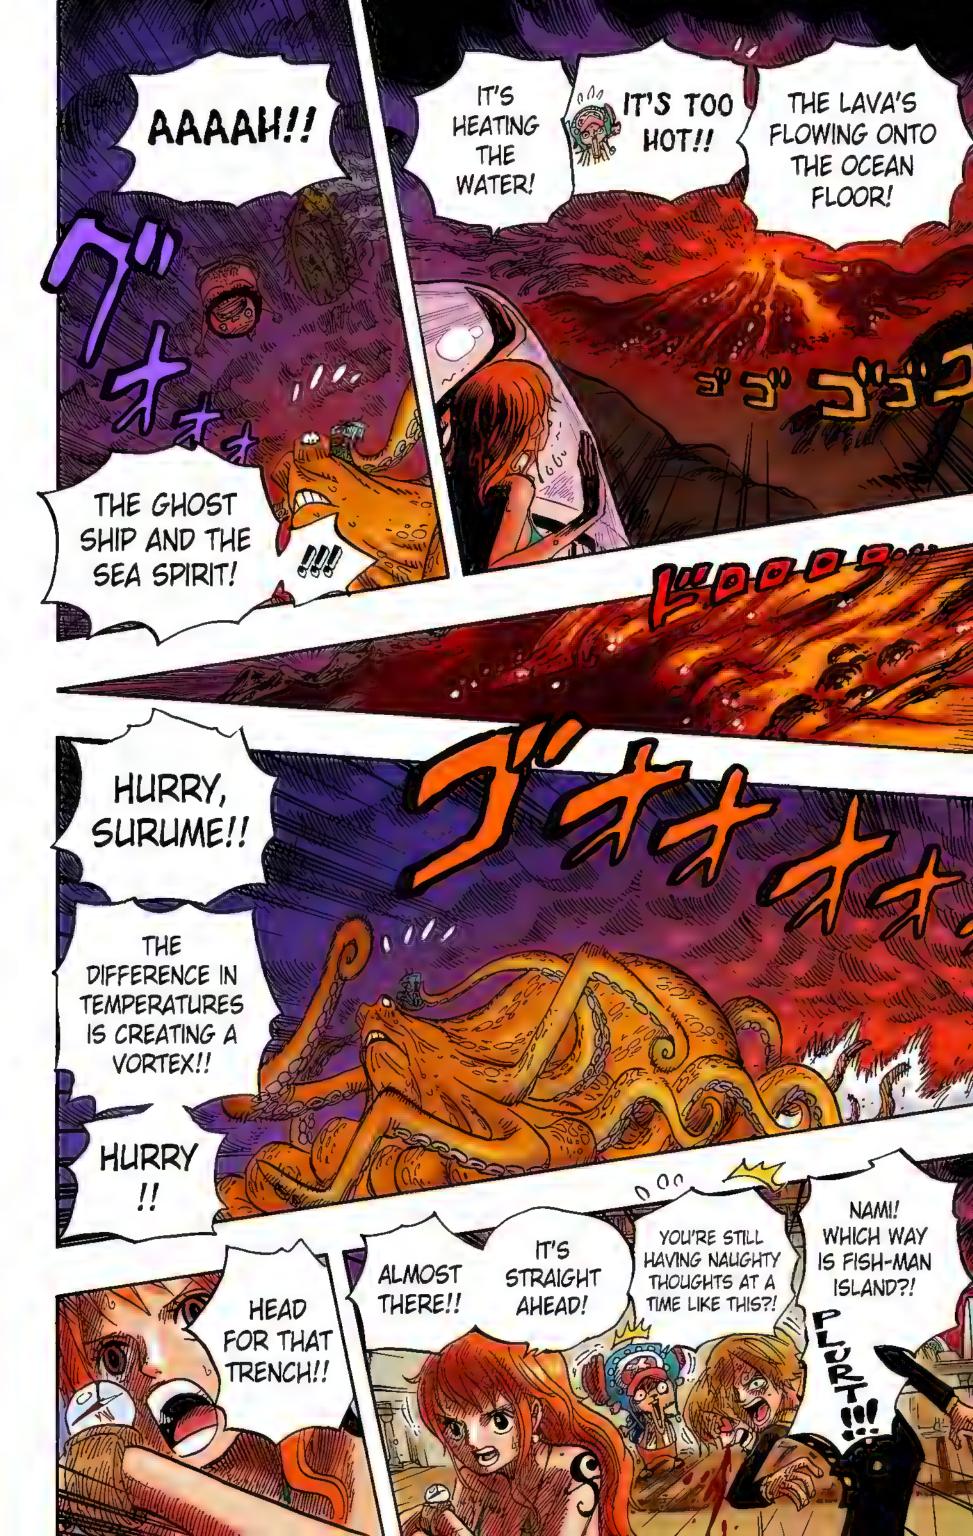

# Chapter 607: 30,000 FEET UNDER THE SEA

#### REQUEST: "FRANKY RACING A MUSTANG ON A MACHINE HE MADE HIMSELF." BY MAGIC MUSHROOM

IT'S PITCH BLACK DOWN THERE!!

ARE YOU SURE THAT'S THE WAY TO FISH-MAN ISLAND?!

AAAAH

!!

52 5

Q: Mr. Oda, what kind of Devil Fruit would you like to eat? I'm going to guess it's the Clear-Clear Fruit. I'm sorry I asked.